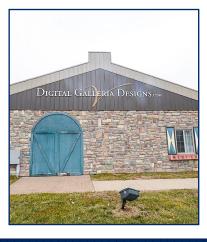

### **Property Overview**

This highly visible commercial building was built in 2010 and contains 3,200 sf of finished space. Located right off HWY 163, this space is a great fit for office or destination retail.