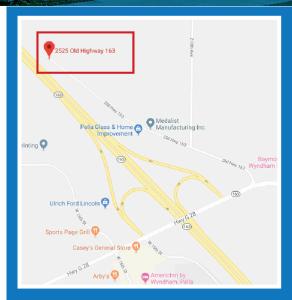

# FOR SALE 2525 OLD HWY 163 | PELLA, IA

### **Property Overview**

This highly visible commercial building was built in 2010 and contains 3,200 sf of finished space. Located right off HWY 163, this space is a great fit for office or destination retail.

Call today to learn more about this wonderful building!







#### Features

- For Sale \$380,000
- 3200 SF
- Built in 2010
- Office or Retail Space





## Call today to schedule a showing!



BJ Stokesbary 515-520-7851 bj@atirealty.com

Licensed to sell Real Estate in Iowa



# FOR SALE 2525 OLD HWY 163 | PELLA, IA











### Features

- For Sale \$380,000
- 3200 SF
- Built in 2010
- Office or Retail Space





## Call today to schedule a showing!



BJ Stokesbary 515-520-7851 bj@atirealty.com

Licensed to sell Real Estate in Iowa