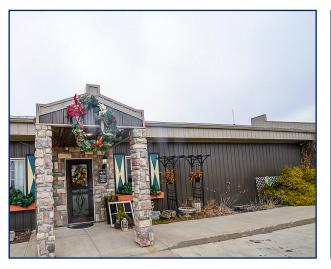

# FOR SALE 2525 OLD HWY 163 | PELLA, IA

### **Property Overview**

This highly visible commercial building was built in 2010 and contains 3,200 sf of finished space. Located right off HWY 163, this space is a great fit for office or destination retail.