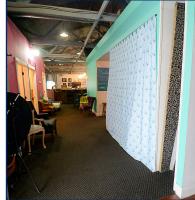

### **Property Overview**

This highly visible commercial building was built in 2010 and contains 3,200 sf of finished space. Located right off HWY 163, this space is a great fit for office or destination retail.