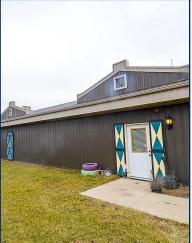

### **Property Overview**

This highly visible commercial building was built in 2010 and contains 3,200 sf of finished space. Located right off HWY 163, this space is a great fit for office or destination retail.