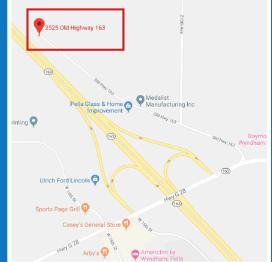

# FOR SALE 2525 OLD HWY 163 | PELLA, IA

### **Property Overview**

This highly visible commercial building was built in 2010 and contains 3,200 sf of finished space. Located right off HWY 163, this space is a great fit for office or destination retail.

Call today to learn more about this wonderful building!







#### Features

- For Sale \$380,000
- 3200 SF
- Built in 2010
- Office or Retail Space





## Call today to schedule a showing!



BJ Stokesbary 515-520-7851 bj@atirealty.com

Licensed to sell Real Estate in Iowa



# FOR SALE 2525 OLD HWY 163 | PELLA, IA











### Features

- For Sale \$380,000
- 3200 SF
- Built in 2010
- Office or Retail Space





## Call today to schedule a showing!



BJ Stokesbary 515-520-7851 bj@atirealty.com

Licensed to sell Real Estate in Iowa