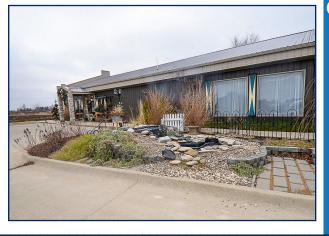

# FOR SALE 2525 OLD HWY 163 | PELLA, IA

### **Property Overview**

This highly visible commercial building was built in 2010 and contains 3,200 sf of finished space. Located right off HWY 163, this space is a great fit for office or destination retail.

#### Features

- For Sale \$380,000
- 3200 SF
- Built in 2010
- Office or Retail Space