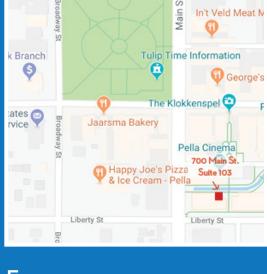

# FOR SALE OR LEASE 700 MAIN ST. SUITE 103 | PELLA, IA

Washington St Washington St