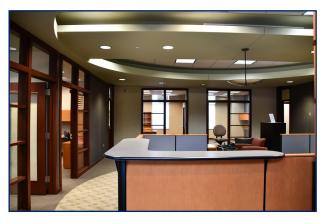

## **Property Overview**

This move-in ready office space is located in the heart of Pella at the Molengracht Plaza. It contains 6 individual offices, conference room, break room that can double as a storage room, an additional storage room, and one bathroom. Furniture pictured is included in the sale or lease of the space. Call today to schedule a tour!