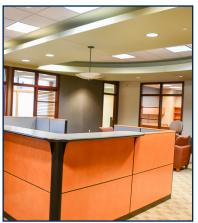

## **Property Overview**

This move-in ready office space is located in the heart of Pella at the Molengracht Plaza. It contains 6 individual offices, conference room, break room that can double as a storage room, an additional storage room, and one bathroom. Furniture pictured is included in the sale or lease of the space. Call today to schedule a tour!