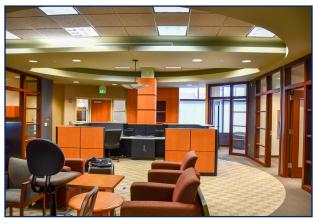

## **Property Overview**

This move-in ready office space is located in the heart of Pella at the Molengracht Plaza. It contains 6 individual offices, conference room, break room that can double as a storage room, an additional storage room, and one bathroom. Furniture pictured is included in the sale or lease of the space. Call today to schedule a tour!

### **Features**

- For Sale \$250,000
- For Lease \$10/sf NNN
- 2557 SF
- Built in 1999
- Move-in Ready!
- Furniture included

Call today to schedule a showing!

BJ Stokesbary 515-520-7851 bj@atirealty.com