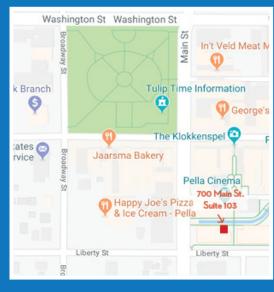

# FOR SALE OR LEASE 700 MAIN ST. SUITE 103 | PELLA, IA

## **Property Overview**

This move-in ready office space is located in the heart of Pella at the Molengracht Plaza. It contains 6 individual offices, conference room, break room that can double as a storage room, an additional storage room, and one bathroom. Furniture pictured is included in the sale or lease of the space. Call today to schedule a tour!