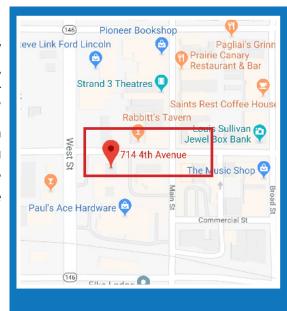

## FOR LEASE 714 4TH AVE | GRINNELL, IA

## **Property Details**

Building was previously used for a Chinese restaurant and is now ready for it's next tenant. With all of it's character, prime location, and large, open space, this building is the perfect place to bring your dream business to life or your current business to a new location/ remodel. The uses for this space are limitless; it would be great for a retail store, yoga studio, unique restaurant/brewery/bar, offices, you name it! The beautiful "Jewel of the Prairie" mural painted on the east side of the building is also a plus, as it gives the building more personality & creates an attraction for the Grinnell community.













## **Features**

- 2,800 SF
- Rent \$1,700/mo. + utilities
- Built in 1900
- Located Downtown Grinnell
- Unlimited Potential for a Variety of Businesses
- "Jewel of the Prairie" Mural on East Side of Building



**BJ Stokesbary** 515-520-7851 bj@atirealty.com

Licensed to sell Real Estate in Iowa