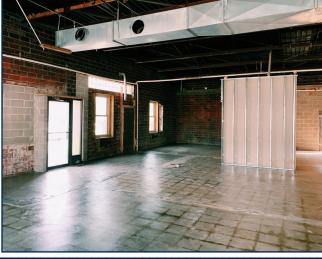

## **Property Details**

Building was previously used for a Chinese restaurant and is now ready for it's next tenant. With all of it's character, prime location, and large, open space, this building is the perfect place to bring your dream business to life or your current business to a new location/ remodel. The uses for this space are limitless; it would be great for a retail store, yoga studio, unique restaurant/brewery/bar, offices, you name it! The beautiful "Jewel of the Prairie" mural painted on the east side of the building is also a plus, as it gives the building more personality & creates an attraction for the Grinnell community.

## **Features**

- 2,800 SF
- Rent \$1,700/mo. + utilities
- Built in 1900
- Located Downtown Grinnell
- Unlimited Potential for a Variety of Businesses
- "Jewel of the Prairie" Mural on East Side of Building