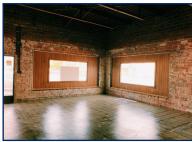

## **Property Details**

Building was previously used for a Chinese restaurant and is now ready for it's next tenant. With all of it's character, prime location, and large, open space, this building is the perfect place to bring your dream business to life or your current business to a new location/ remodel. The uses for this space are limitless; it would be great for a retail store, yoga studio, unique restaurant/brewery/bar, offices, you name it! The beautiful "Jewel of the Prairie" mural painted on the east side of the building is also a plus, as it gives the building more personality & creates an attraction for the Grinnell community.

## **Features**

- 2,800 SF
- Rent \$1,700/mo. + utilities
- Built in 1900
- Located Downtown Grinnell
- Unlimited Potential for a Variety of Businesses
- "Jewel of the Prairie" Mural on East Side of Building