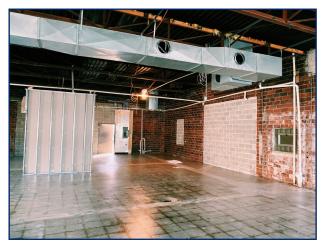

## **Property Details**

Building was previously used for a Chinese restaurant and is now ready for it's next tenant. With all of it's character, prime location, and large, open space, this building is the perfect place to bring your dream business to life or your current business to a new location/ remodel. The uses for this space are limitless; it would be great for a retail store, yoga studio, unique restaurant/brewery/bar, offices, you name it! The beautiful "Jewel of the Prairie" mural painted on the east side of the building is also a plus, as it gives the building more personality & creates an attraction for the Grinnell community.

## **Features**

- 2,800 SF
- Rent \$1,700/mo. + utilities
- Built in 1900
- Located Downtown Grinnell
- Unlimited Potential for a Variety of Businesses
- "Jewel of the Prairie" Mural on East Side of Building