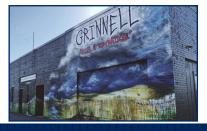

## **Property Details**

Building was previously used for a Chinese restaurant and is now ready for it's next tenant. With all of it's character, prime location, and large, open space, this building is the perfect place to bring your dream business to life or your current business to a new location/ remodel. The uses for this space are limitless; it would be great for a retail store, yoga studio, unique restaurant/brewery/bar, offices, you name it! The beautiful "Jewel of the Prairie" mural painted on the east side of the building is also a plus, as it gives the building more personality & creates an attraction for the Grinnell community.

## **Features**

- 2,800 SF
- Rent \$1,700/mo. + utilities
- Built in 1900
- Located Downtown Grinnell
- Unlimited Potential for a Variety of Businesses
- "Jewel of the Prairie" Mural on East Side of Building