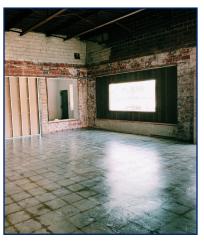

## **Property Details**

Building was previously used for a Chinese restaurant and is now ready for it's next tenant. With all of it's character, prime location, and large, open space, this building is the perfect place to bring your dream business to life or your current business to a new location/ remodel. The uses for this space are limitless; it would be great for a retail store, yoga studio, unique restaurant/brewery/bar, offices, you name it! The beautiful "Jewel of the Prairie" mural painted on the east side of the building is also a plus, as it gives the building more personality & creates an attraction for the Grinnell community.

## **Features**

- 2,800 SF
- Rent \$1,700/mo. + utilities
- Built in 1900
- Located Downtown Grinnell
- Unlimited Potential for a Variety of Businesses
- "Jewel of the Prairie" Mural on East Side of Building