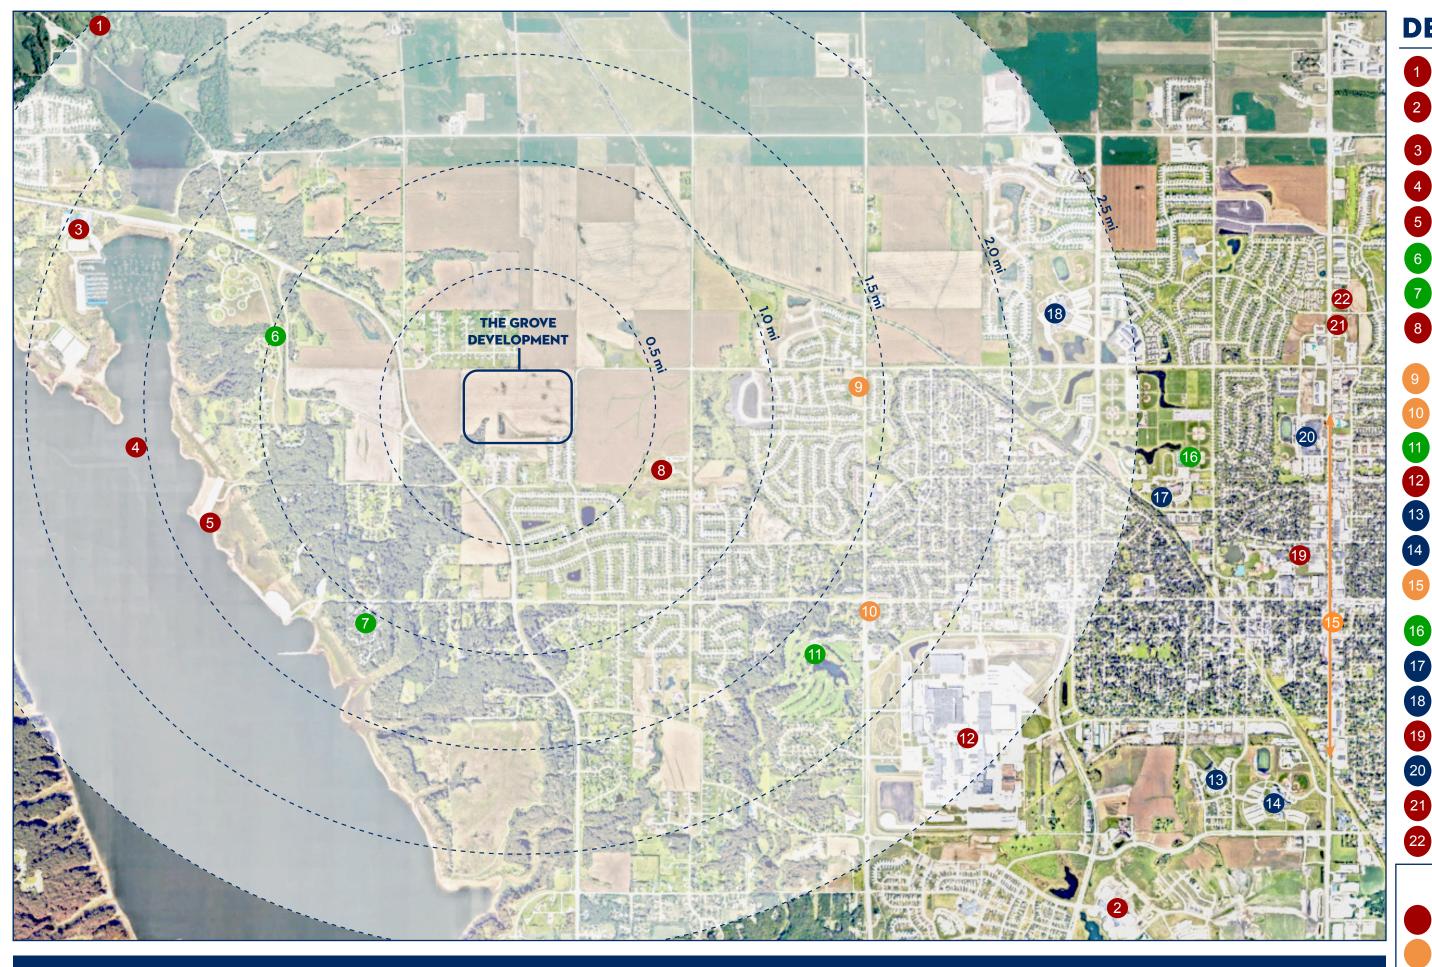

## THE GROVE DEVELOPMENT | ANKENY, IA **NEIGHBORHOOD POINTS OF INTEREST**

BJ Stokesbary Licensed to Sell Real Estate in Iowa Ph: 515-520-7851 E: bj@atirealty.com

## **DESTINATIONS**

- Polk City, IA
  - Prairie Trail Shopping/
- Restaurants/Entertainment 3
  - Saylorville Lake Marina
- Saylorville Lake 4

5

6

8

- Oak Grove Beach
- Prairie Flower Campground
- Cherry Glen Campground
- St. Luke the Evangelist Catholic School
- Ziggi's Coffee
- Casey's
- Ankeny Golf & Country Club
- [12] John Deere Works
- Southview Middle School 13
- 14 Ankeny HS
  - Ankeny Blvd Shopping & Restaurants
  - Ankeny Tennis Courts
- 17 Prairie Ridge Middle School
- 18 Ankeny Centennial HS
- 19 Hyvee
- 20 Northview Middle School
  - ALDI
  - Fitness World Clubs

## LEGEND

- Shopping/Other
- Restaurants/C-Store/Coffee
- Parks/Camping/Sports
- Schools