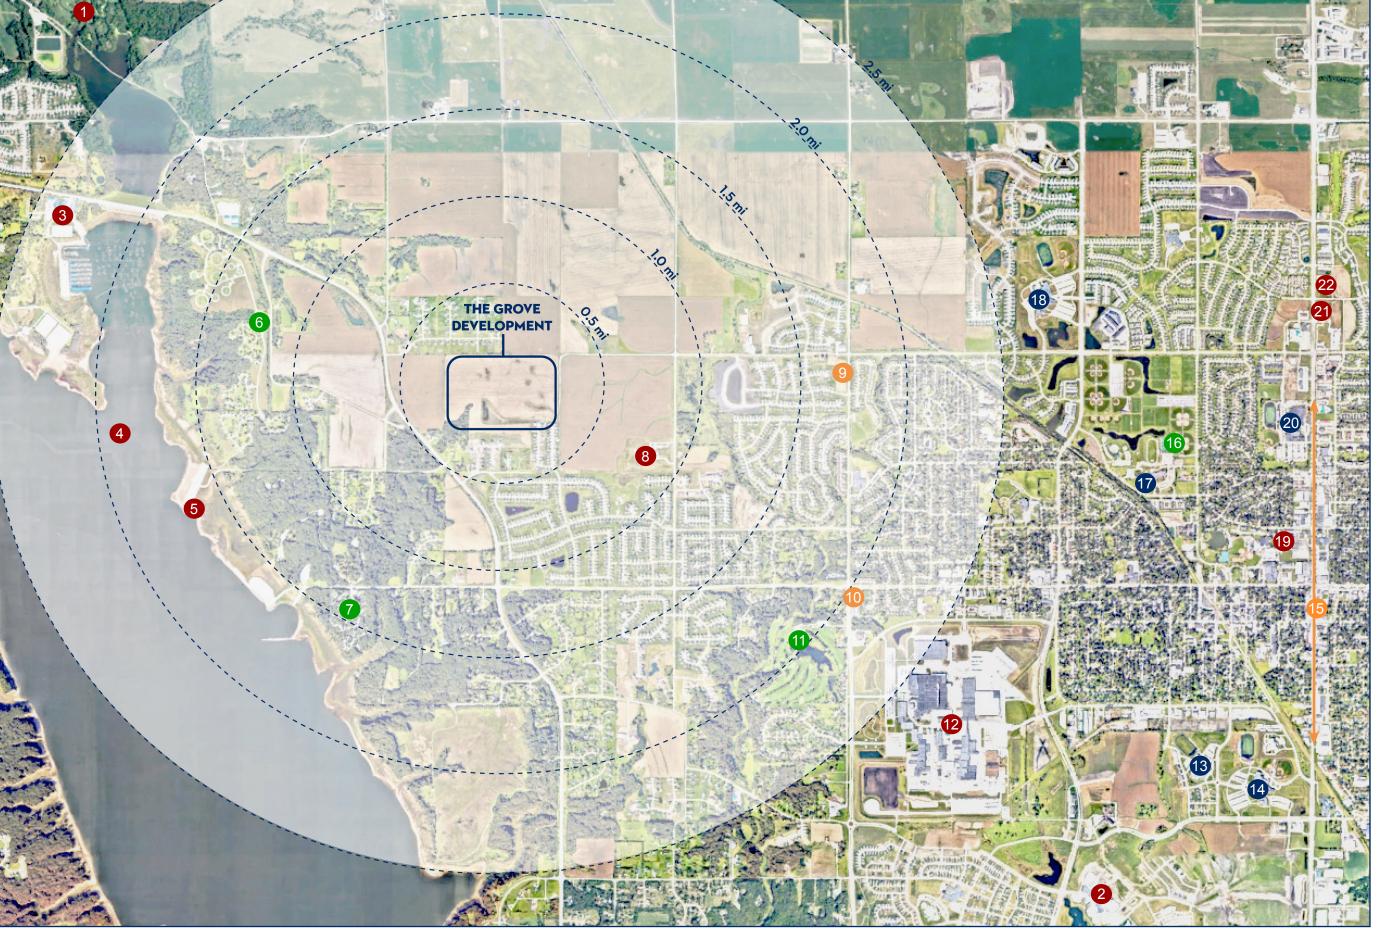

THE GROVE DEVELOPMENT | ANKENY, IA **NEIGHBORHOOD POINTS OF INTEREST** 

BJ Stokesbary Licensed to Sell Real Estate in Iowa Ph: 515-520-7851 E: bj@atirealty.com

## **DESTINATIONS**

- Polk City, IA
- Prairie Trail Shopping/ Restaurants/Entertainment
- Saylorville Lake Marina
- Saylorville Lake
- Oak Grove Beach
- Prairie Flower Campground
- Cherry Glen Campground
- St. Luke the Evangelist Catholic School
- Ziggi's Coffee
- Casey's
- Ankeny Golf & Country Club
- John Deere Works
- Southview Middle School
- Ankeny HS
- Ankeny Blvd Shopping & Restaurants
  - **Ankeny Tennis Courts**
- Prairie Ridge Middle School
- **Ankeny Centennial HS**
- Northview Middle School
- **ALDI**
- Fitness World Clubs

## **LEGEND**