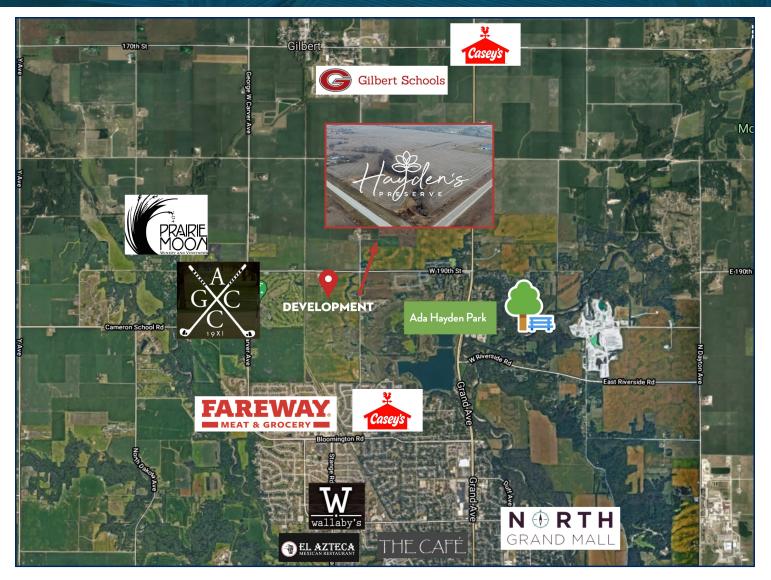

## **Development Details**

Hayden's Preserve is a 170-acre master-planned development in north Ames. Single-family, commercial, and multi-family parcels are available for purchase.

## **PROPERTY FEATURES**

- 8 acres commercial land for sale, can be divided
- Corner lot with excellent visibility along Grant & W 190th
- Strong residential growth in the area
- Close proximity to Ada Hayden Park, Ames Golf & Country, & Prairie Moon Winery
- Minutes away from Somerset area, home of Ames most favorite local restaurants
- Approx. 3 miles away from Gilbert K 12 Schools, a growing community