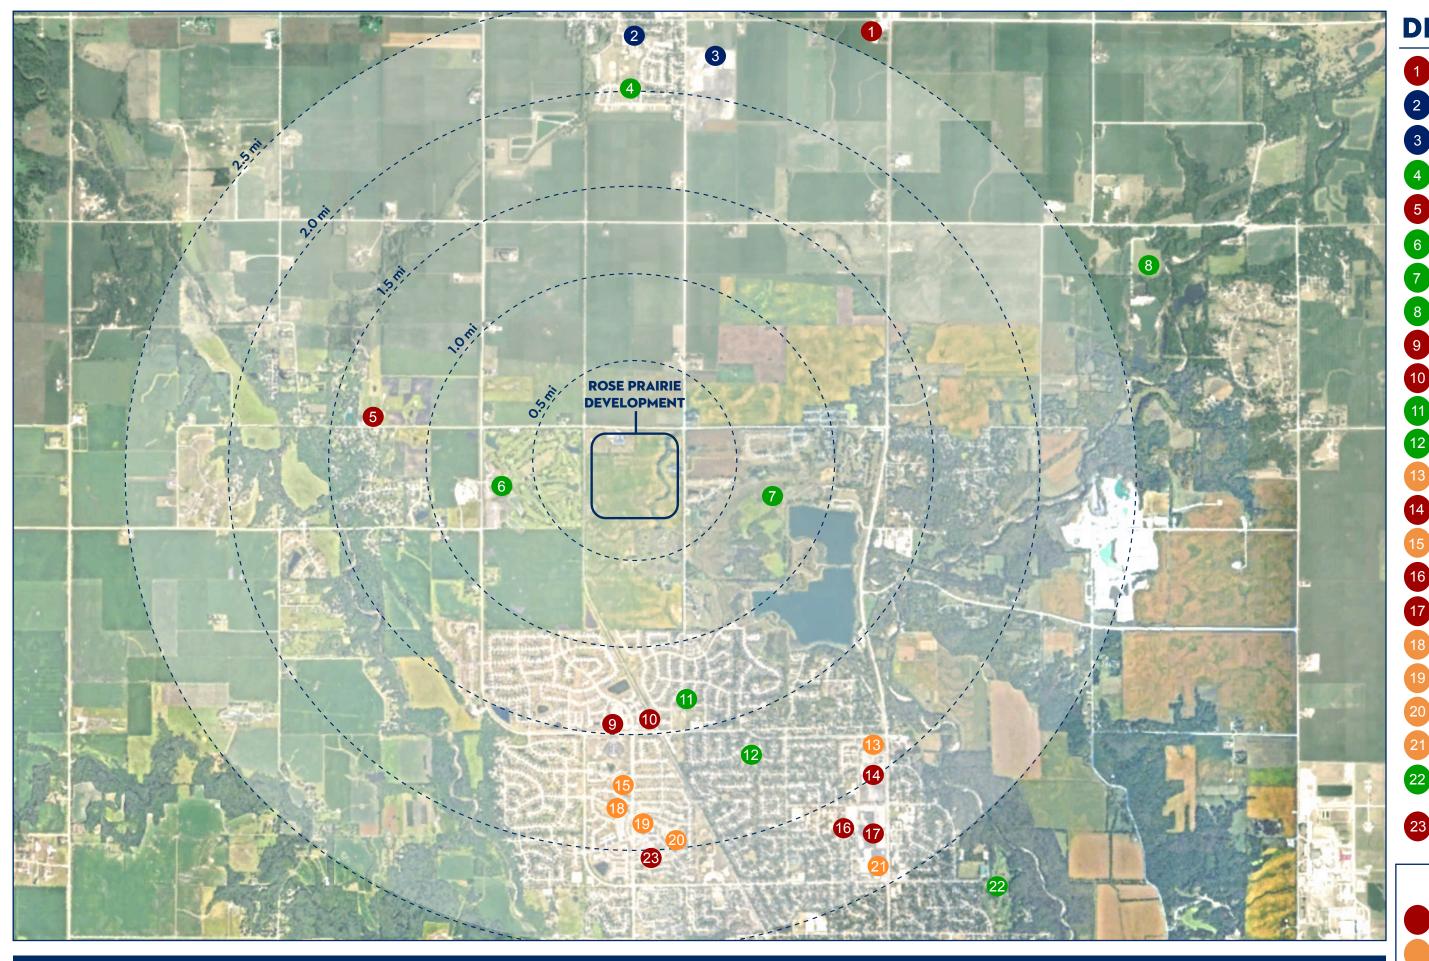

**ROSE PRAIRIE DEVELOPMENT | AMES, IA NEIGHBORHOOD POINTS OF INTEREST** 

**BJ Stokesbary** Licensed to Sell Real Estate in Iowa Ph: 515-520-7851 E: bj@atirealty.com Ph: 515-669-1275 E: jeff.segin@gmail.com

## **DESTINATIONS**

- 1 Casey's
- Gilbert Elementary School 2
- Gilbert High School 3
  - Banford Park
- Prairie Moon Winery 5
  - Ames Golf & Country Club
  - Ada Hayden Park
  - McFarland Park
  - Fareway

6

7

8

9

- 10 Casey's
  - Playground
- 12 Parkview Park
  - Dairy Queen
- 14 Walmart
  - Wallaby's
- North Grand Cinema 16
- North Grand Mall 17
  - El Azteca
  - Brick City Grill
- The Cafe 20
  - Fazoli's

21

- Homewood Municpal Golf Course
- Ames Fitness Center North 23

## LEGEND

- Shopping/Other
- Restaurants
- Parks/Golfing
- Schools