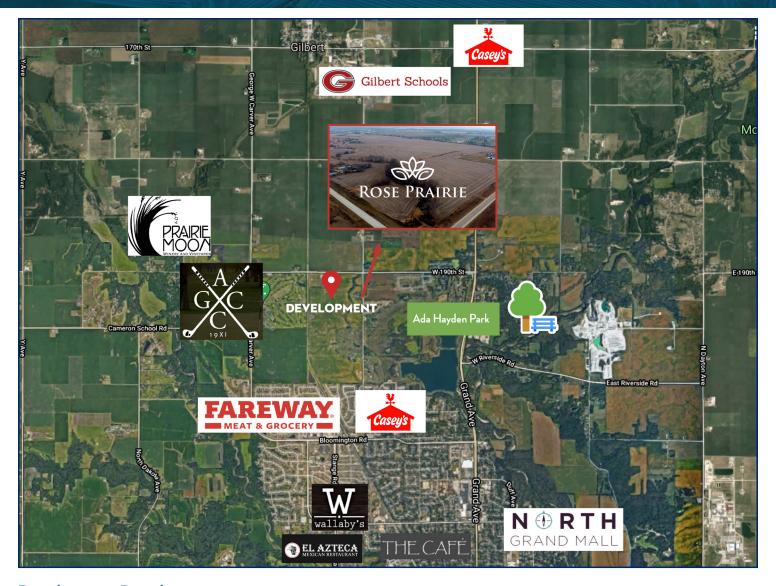

## ROSE PRAIRIE DEVELOPMENT

AMES, IA

## **Development Details**

Rose Prairie is a 170-acre master-planned development in north Ames. Single-family, commercial, and multi-family parcels are available for purchase.

## PROPERTY FEATURES

- 8 acres commercial land for sale, can be divided
- Corner lot with excellent visibility along Grant & W 190th
- Strong residential growth in the area
- Close proximity to Ada Hayden Park, Ames Golf & Country, & Prairie Moon Winery
- Minutes away from Somerset area, home of Ames most favorite local restaurants
- Approx. 3 miles away from Gilbert K 12 Schools, a growing community