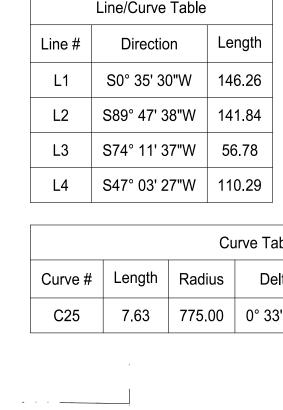

1 inch = 100' ft.

W/YPC #ILLEG

Line/Curve Table

Direction

S38° 05' 26"W

S14° 21' 13"E | 52.97

Line #