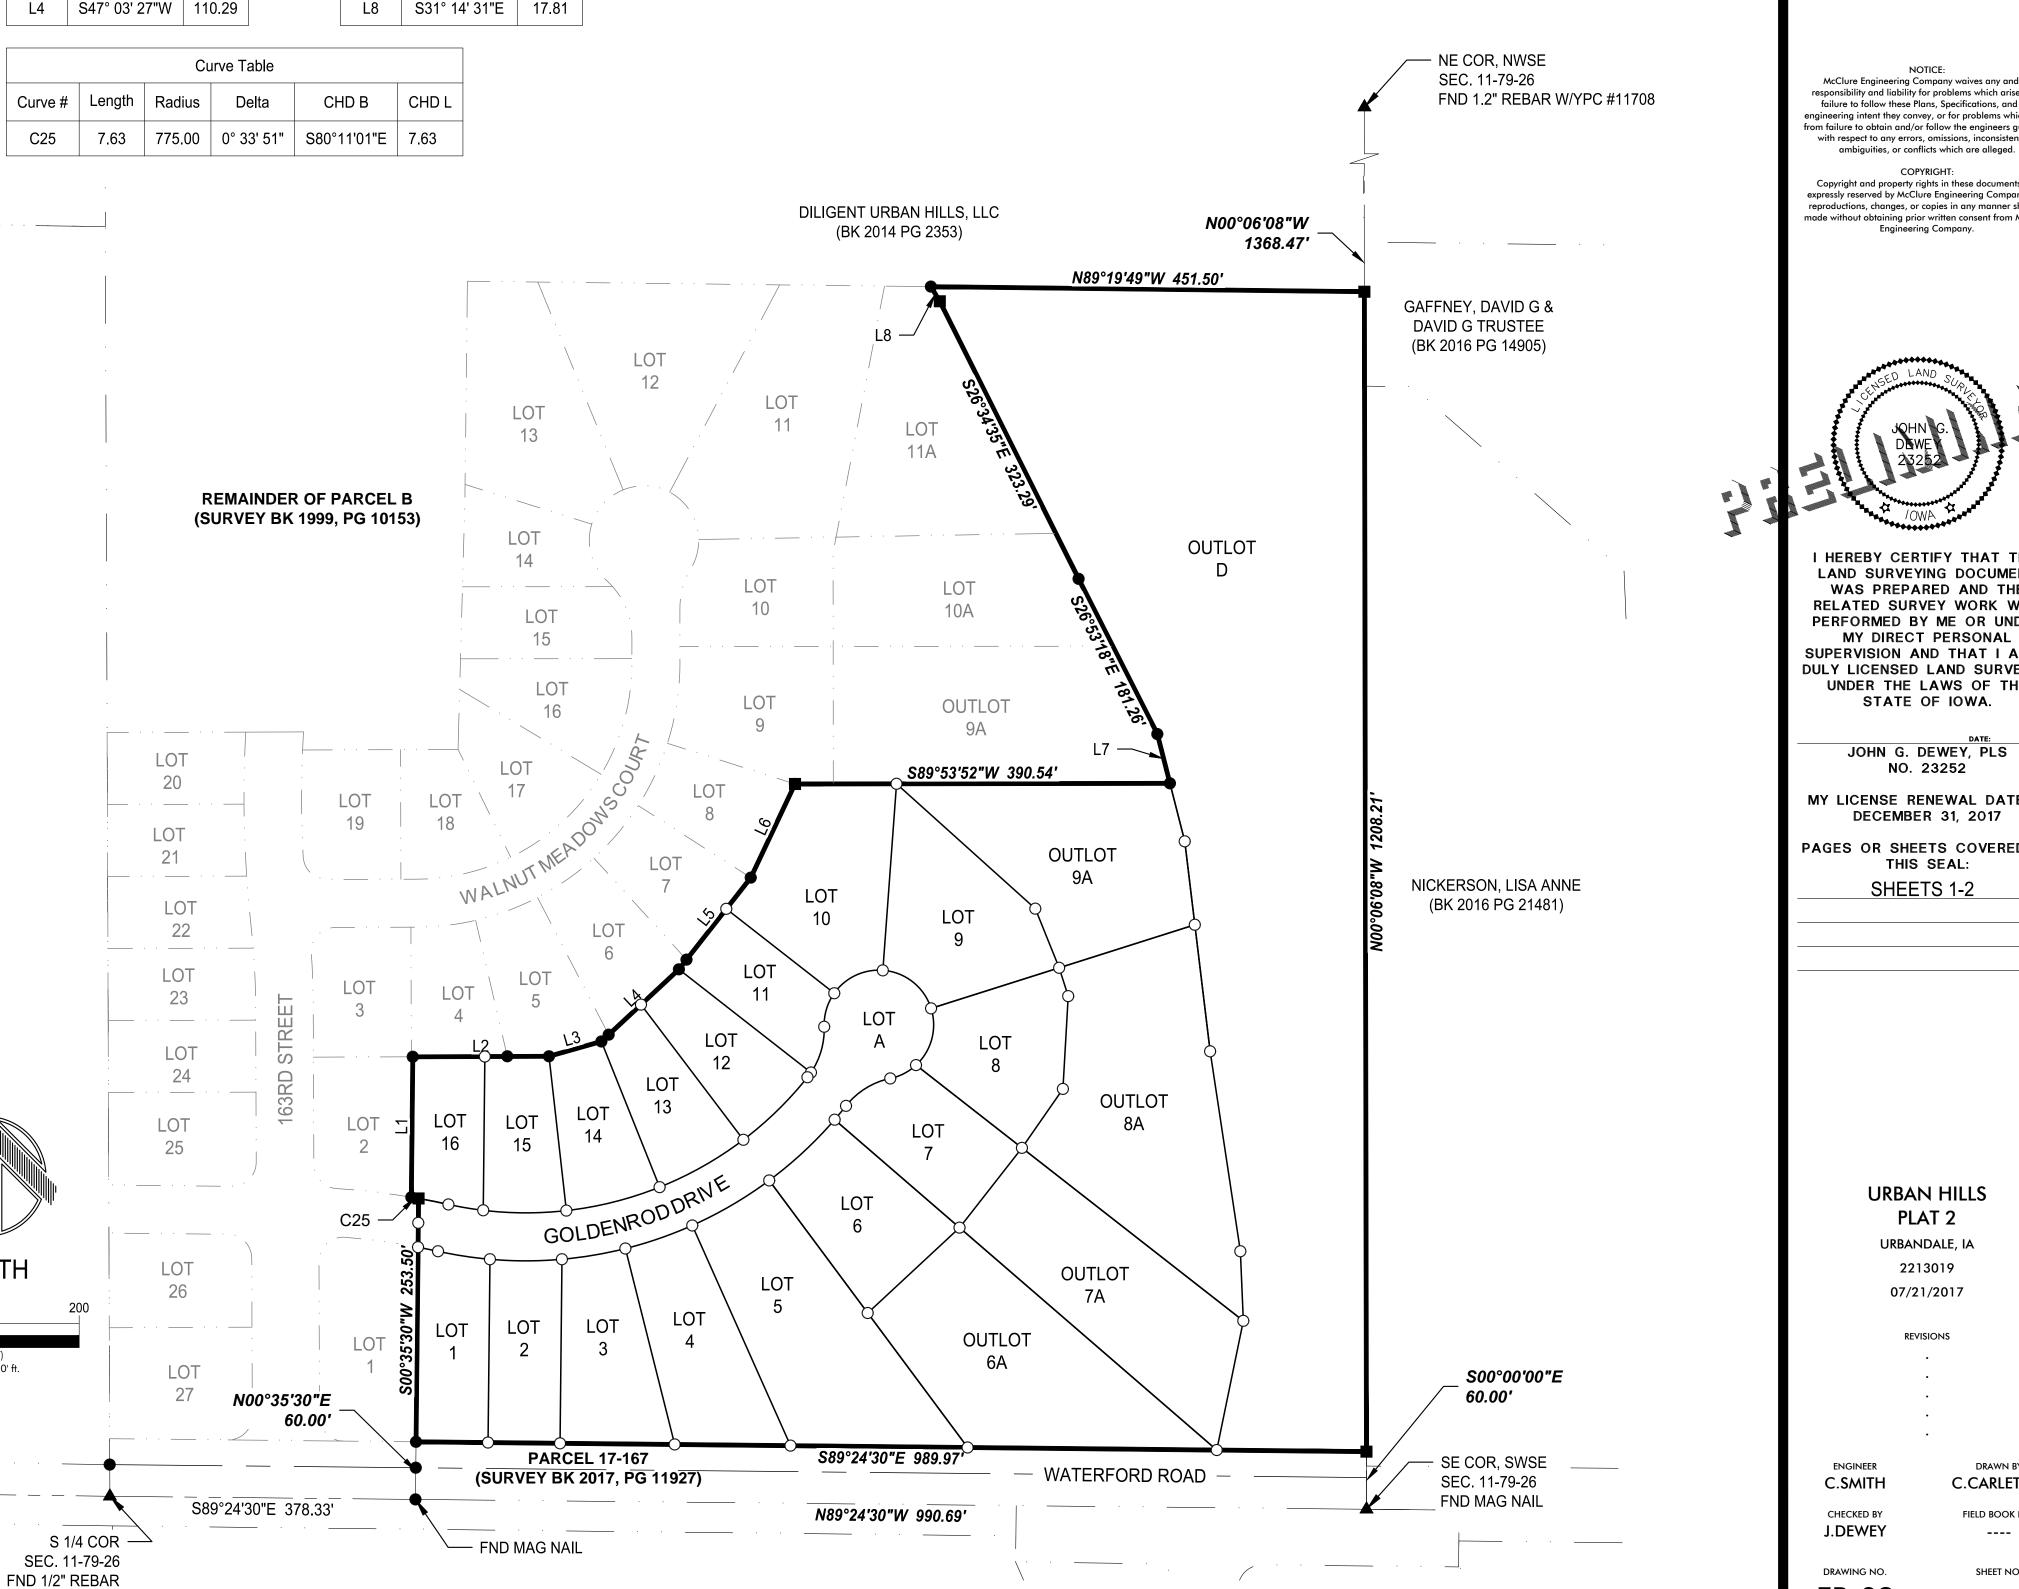

## INDEX LEGEND CITY: URBANDALE TRS: SECTION 11, T79N, R26W ALIQUOT PART: SWSE PROPRIETOR: DILIGENT URBAN HILLS, LLC REQUESTED BY: DILIGENT URBAN HILLS, LLC SURVEYOR: JOHN DEWEY COMPANY: MCCLURE ENGINEERING COMPANY RETURN TO: JOHN DEWEY 1360 121ST STREET NW, STE A CLIVE, IOWA 50325 / 515-964-1229

QWEST COMMUNICATIONS CO. REAR YARD SETBACK: 30 FEET 1) LOT A TO BE DEDICATED TO THE CITY OF URBANDALE FOR THE USE AS PUBLIC RIGHT OF WAY

FRONT YARD SETBACK: 30 FEET

SIDE YARD SETBACK:

2) NO LOT SHALL HAVE DIRECT ACCESS TO WATERFORD ROAD.

3) NO FENCES SHALL BE ALLOWED IN THE 50-FOOT LANDSCAPE AREA ALONG WATERFORD ROAD.

4) ALL MANHOLES NOT LOCATED ON A LOT LINE SHALL BE LOCATED OUTSIDE OF ALL FUTURE DRIVEWAYS

5) MAINTENANCE OF ALL DRAINAGE TILE LINES ARE THE RESPONSIBILITY OF THE HOME OWNER'S ASSOCIATION.

6) OWNERSHIP OF OUTLOTS 6A, 7A, 8A, AND 9A GO WITH LOTS 6, 7, 8, AND 9, RESPECTIVELY.

7) IN ANY AREA WHERE A PUBLIC UTILITY EASEMENT (PUE) OVERLAPS, OR IS COINCIDENT WITH, A DESIGNATED UTILITY EASEMENT FOR SANITARY SEWER, WATER MAIN, OR STORM SEWER THE USE OF THE PUE IS SUBORDINATE TO THE USE OF A DESIGNATED EASEMENT FOR SANITARY SEWER, WATER MAIN OR STORM SEWER PURPOSES. UTILITIES LOCATED IN THE PUE THAT ARE IN CONFLICT WITH THE USE OF A DESIGNATED EASEMENT FOR SANITARY SEWER, WATER MAIN OR STORM SEWER PURPOSE MUST RELOCATE WITHOUT EXPENSE TO THE OWNER OF THE SANITARY SEWER. WATER MAIN OR STORM SEWER. THE USE OF THE PUE IS SUBORDINATE IN PERPETUITY INCLUDING ANY FUTURE USE OF THE EASEMENT DESIGNATED FOR SANITARY SEWER, WATER MAIN OR STORM SEWER PURPOSES.

8) ALL OF OUTLOTS 8A AND 9A WERE PREVIOUSLY DEDICATED TO SURFACE WATER FLOWAGE EASEMENTS IN URBAN HILLS PLAT 1, AS RECORDED IN DALLAS COUNTY RECORDS AT BOOK 2015, PAGE 17205.

9) ALL OF OUTLOTS 6A AND 7A ARE TO BE DEDICATED TO A SURFACE WATER FLOWAGE EASEMENT.

## 10) OUTLOT D TO BE DEDICATED TO THE CITY OF URBANDALE.

## LEGAL DESCRIPTION:

PARCEL 17-165, AS RECORDED IN DALLAS COUNTY RECORDS AT BOOK 2017, PAGE 11927, BEING A PART OF PARCEL B, RECORDED IN DALLAS COUNTY RECORDS IN BOOK 1999, ON PAGE 10153, BEING LOCATED IN THE SOUTHWEST QUARTER OF THE SOUTHEAST QUARTER OF SECTION 11, TOWNSHIP 79 NORTH, RANGE 26TH OF THE 5TH P.M., CITY OF URBANDALE, DALLAS COUNTY, IOWA.

| GENERAL LEGEND                                                                                                                                                                                      |
|-----------------------------------------------------------------------------------------------------------------------------------------------------------------------------------------------------|
| BOUNDARY LINE                                                                                                                                                                                       |
| <ul> <li>■ - FOUND 1/2" REBAR         WITH OPC #23252</li> <li>● - FOUND 1/2" REBAR         WITH CAP #19828         (UNLESS NOTED OTHERWISE)</li> </ul>                                             |
| CORNERS SET:  O - BOUNDARY CORNER  1/2" REBAR OPC #23252   Δ - SECTION CORNER  1/2" REBAR OPC #23252                                                                                                |
| ABBREVIATIONS:  ROW - RIGHT-OF-WAY BK, PG - BOOK AND PAGE (M) - MEASURED DISTANCE/ANGLE (R) - RECORD DISTANCE/ANGLE PUE - PUBLIC UTILITY EASEMENT YPC - YELLOW PLASTIC CAP OPC - ORANGE PLASTIC CAP |

1 inch = 100' ft.

W/YPC #ILLEG

Line/Curve Table

Direction

S38° 05' 26"W

S14° 21' 13"E | 52.97

Line #