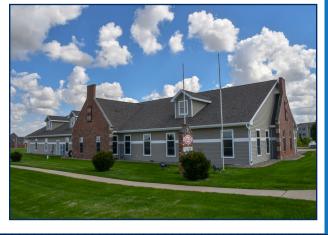

## **Property Overview**

Beautiful office space for sale or lease at Sterling Professional Plaza located on Washington St. right off Highway 163. This office space is 1145 sf and has a geothermal heating and cooling system. This space is ready for your custom finishes! Sterling Professional Plaza currently houses Sterlina Physical Therapy and Vintage Cooperative.