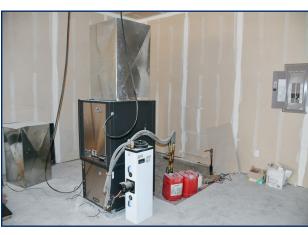

## **Property Overview**

Beautiful office space for sale or lease at Sterling Professional Plaza located on Washington St. right off Highway 163. This office space is 1145 sf and has a geothermal heating and cooling system. This space is ready for your custom finishes! Sterling Professional Plaza currently houses Sterlina Physical Therapy and Vintage Cooperative.