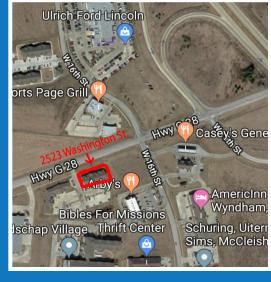

## **Property Overview**

Beautiful office space for sale or lease at Sterling Professional Plaza located on Washington St. right off Highway 163. This office space is 1145 sf and has a geothermal heating and cooling system. This space is ready for your custom finishes! Sterling Professional Plaza currently houses Sterlina Physical Therapy and Vintage Cooperative.

## FOR SALE OR LEASE 2523 WASHINGTON ST. | PELLA, IA 50219