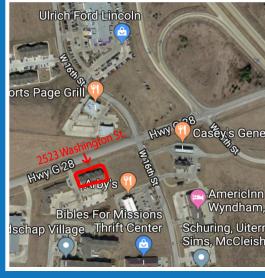

## **Property Overview**

Beautiful office space for sale or lease at Sterling Professional Plaza located on Washington St. right off Highway 163. This office space is 1145 sf and has a geothermal heating and cooling system. This space is ready for your custom finishes! Sterling Professional Plaza currently houses Sterlina Physical Therapy and Vintage Cooperative.

## FOR SALE OR LEASE 2523 WASHINGTON ST. | PELLA, IA 50219