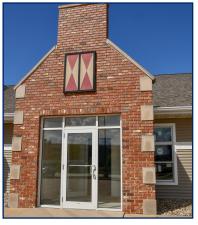

## **Property Overview**

Beautiful office space for sale or lease at Sterling Professional Plaza located on Washington St. right off Highway 163. This office space is 1145 sf and has a geothermal heating and cooling system. This space is ready for your custom finishes! Sterling Professional Plaza currently houses Sterlina Physical Therapy and Vintage Cooperative.