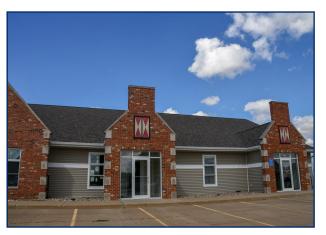

## **Property Overview**

Beautiful office space for sale or lease at Sterling Professional Plaza located on Washington St. right off Highway 163. This office space is 1145 sf and has a geothermal heating and cooling system. This space is ready for your custom finishes! Sterling Professional Plaza currently houses Sterlina Physical Therapy and Vintage Cooperative.

## FOR SALE OR LEASE 2523 WASHINGTON ST. | PELLA, IA 50219