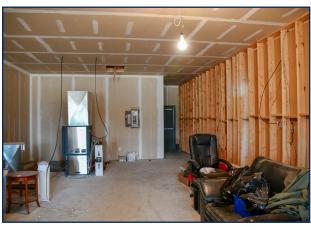

## **Property Overview**

Beautiful office space for sale or lease at Sterling Professional Plaza located on Washington St. right off Highway 163. This office space is 1145 sf and has a geothermal heating and cooling system. This space is ready for your custom finishes! Sterling Professional Plaza currently houses Sterlina Physical Therapy and Vintage Cooperative.