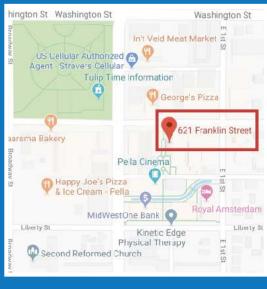

## **Property Overview**

Great opportunity to own prime real estate in downtown Pella! This building is currently separated into 3 separate retail/ office spaces on the main floor, each with their own entrances. Large second floor space with income potentital.