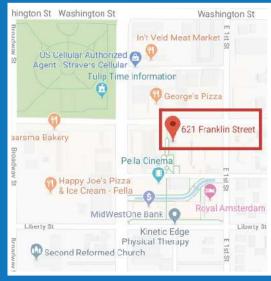

## **Property Overview**

Great opportunity to own prime real estate in downtown Pella! This building is currently separated into 3 separate retail/ office spaces on the main floor, each with their own entrances. Large second floor space with income potentital.