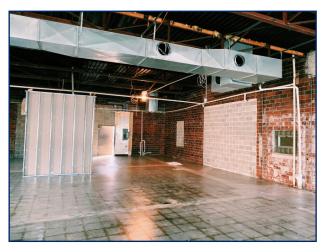

## **Property Details**

With all of it's character, prime location, large, open space, and complete renovation in 2019, this building is the perfect place to bring your dream business to life or your current business to a new location/remodel. The beautiful "Jewel of the Prairie" mural painted on the east side of the building is also a plus, as it gives the building more personality & creates an attraction for the Grinnell community.

## **Features**

- 2,800 SF
- Rent \$1,700/mo. + utilities
- Tenant Improvement Allowance Available
- Located Downtown Grinnell
- Unlimited Potential for a Variety of Businesses
- "Jewel of the Prairie" Mural on East Side of Building