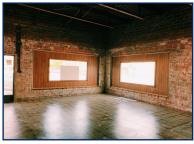

## **Property Details**

With all of it's character, prime location, large, open space, and complete renovation in 2019, this building is the perfect place to bring your dream business to life or your current business to a new location/remodel. The beautiful "Jewel of the Prairie" mural painted on the east side of the building is also a plus, as it gives the building more personality & creates an attraction for the Grinnell community.

## **Features**

- 2,800 SF
- Rent \$1,700/mo. + utilities
- Tenant Improvement Allowance Available
- Located Downtown Grinnell
- Unlimited Potential for a Variety of Businesses
- "Jewel of the Prairie" Mural on East Side of Building