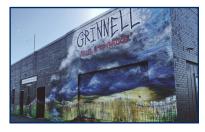

## **Property Details**

With all of it's character, prime location, large, open space, and complete renovation in 2019, this building is the perfect place to bring your dream business to life or your current business to a new location/remodel. The beautiful "Jewel of the Prairie" mural painted on the east side of the building is also a plus, as it gives the building more personality & creates an attraction for the Grinnell community.

## **Features**

- 2,800 SF
- Rent \$1,700/mo. + utilities
- Tenant Improvement Allowance Available
- Located Downtown Grinnell
- Unlimited Potential for a Variety of Businesses
- "Jewel of the Prairie" Mural on East Side of Building