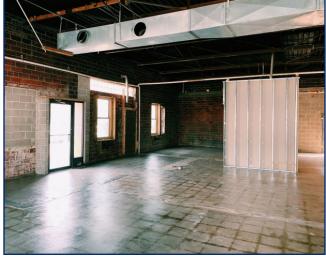

## **Property Details**

With all of it's character, prime location, large, open space, and complete renovation in 2019, this building is the perfect place to bring your dream business to life or your current business to a new location/remodel. The beautiful "Jewel of the Prairie" mural painted on the east side of the building is also a plus, as it gives the building more personality & creates an attraction for the Grinnell community.

## **Features**

- 2,800 SF
- Rent \$1,700/mo. + utilities
- Tenant Improvement Allowance Available
- Located Downtown Grinnell
- Unlimited Potential for a Variety of Businesses
- "Jewel of the Prairie" Mural on East Side of Building