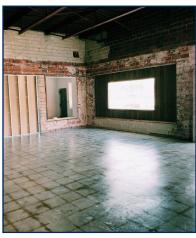

## **Property Details**

With all of it's character, prime location, large, open space, and complete renovation in 2019, this building is the perfect place to bring your dream business to life or your current business to a new location/remodel. The beautiful "Jewel of the Prairie" mural painted on the east side of the building is also a plus, as it gives the building more personality & creates an attraction for the Grinnell community.

## **Features**

- 2,800 SF
- Rent \$1,700/mo. + utilities
- Tenant Improvement Allowance Available
- Located Downtown Grinnell
- Unlimited Potential for a Variety of Businesses
- "Jewel of the Prairie" Mural on East Side of Building