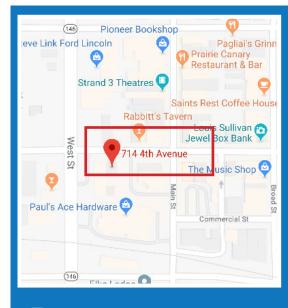

## 714 4TH AVE | GRINNELL, IA

POTENTIAL OFFICE SPACE, RESTAURANT, BAR, YOGA STUDIO, ETC.

## Features

- 2.800 SF
- Rent \$1,700/mo. + utilities
- Purchase price \$215,000
- Tenant Improvement Allowance Available
- Located Downtown Grinnell
- Unlimited Potential for a Variety of Businesses
- "Jewel of the Prairie" Mural