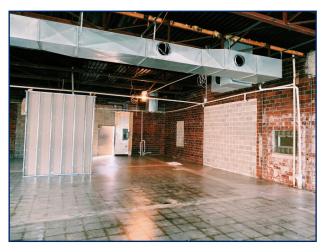

## **Property Details**

With all of it's character, prime location, large, open space, and complete renovation in 2019, this building is the perfect place to bring your dream business to life or your current business to a new location/remodel. The beautiful "Jewel of the Prairie" mural painted on the east side of the building is also a plus, as it gives the building more personality & creates an attraction for the Grinnell community.

## Features

- 2.800 SF
- Rent \$1,700/mo. + utilities
- Purchase price \$215,000
- Tenant Improvement Allowance Available
- Located Downtown Grinnell
- Unlimited Potential for a Variety of Businesses
- "Jewel of the Prairie" Mural