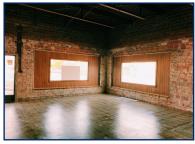

## **Property Details**

With all of it's character, prime location, large, open space, and complete renovation in 2019, this building is the perfect place to bring your dream business to life or your current business to a new location/remodel. The beautiful "Jewel of the Prairie" mural painted on the east side of the building is also a plus, as it gives the building more personality & creates an attraction for the Grinnell community.

## Features

- 2.800 SF
- Rent \$1,700/mo. + utilities
- Purchase price \$215,000
- Tenant Improvement Allowance Available
- Located Downtown Grinnell
- Unlimited Potential for a Variety of Businesses
- "Jewel of the Prairie" Mural