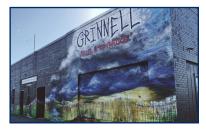

## **Property Details**

With all of it's character, prime location, large, open space, and complete renovation in 2019, this building is the perfect place to bring your dream business to life or your current business to a new location/remodel. The beautiful "Jewel of the Prairie" mural painted on the east side of the building is also a plus, as it gives the building more personality & creates an attraction for the Grinnell community.

## Features

- 2.800 SF
- Rent \$1,700/mo. + utilities
- Purchase price \$215,000
- Tenant Improvement Allowance Available
- Located Downtown Grinnell
- Unlimited Potential for a Variety of Businesses
- "Jewel of the Prairie" Mural