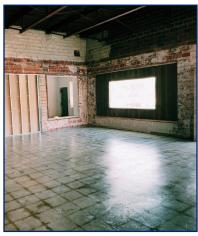

## **Property Details**

With all of it's character, prime location, large, open space, and complete renovation in 2019, this building is the perfect place to bring your dream business to life or your current business to a new location/remodel. The beautiful "Jewel of the Prairie" mural painted on the east side of the building is also a plus, as it gives the building more personality & creates an attraction for the Grinnell community.

## Features

- 2.800 SF
- Rent \$1,700/mo. + utilities
- Purchase price \$215,000
- Tenant Improvement Allowance Available
- Located Downtown Grinnell
- Unlimited Potential for a Variety of Businesses
- "Jewel of the Prairie" Mural