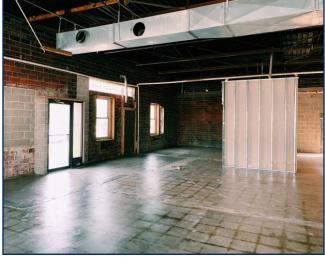

## **Property Details**

With all of it's character, prime location, large, open space, and complete renovation in 2019, this building is the perfect place to bring your dream business to life or your current business to a new location/remodel. The beautiful "Jewel of the Prairie" mural painted on the east side of the building is also a plus, as it gives the building more personality & creates an attraction for the Grinnell community.

## Features

- 2.800 SF
- Rent \$1,700/mo. + utilities
- Purchase price \$215,000
- Tenant Improvement Allowance Available
- Located Downtown Grinnell
- Unlimited Potential for a Variety of Businesses
- "Jewel of the Prairie" Mural