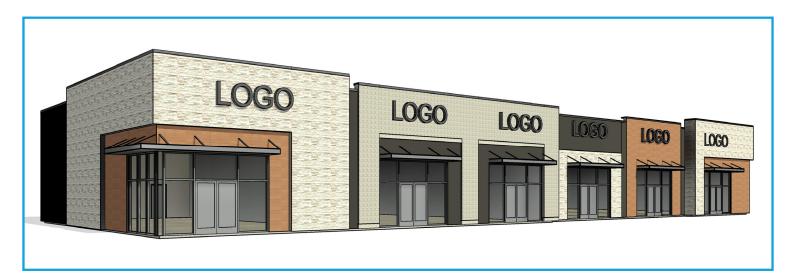

## **PROPERTY OVERVIEW**

This proposed 9,500 SF retail building will be located just east of Casey's at NW 36th Street and NW Irvendale Drive in Ankeny. Spaces are available for offices, retail, restaurants and more! Please call listing agent for additional details.

## **PROPERTY SUMMARY**

| SALE PRICE:     | Negotiable                 |
|-----------------|----------------------------|
| LEASE RATE:     | Negotiable                 |
| AVAILABLE SF:   | 9,500                      |
| POTENTIAL USES: | Office, Retail, Restaurant |
| LOT SIZE:       | 2.46 ac                    |
| ZONING:         | C-2                        |
| MARKET:         | lowa                       |
| SUBMARKET:      | Ankeny                     |