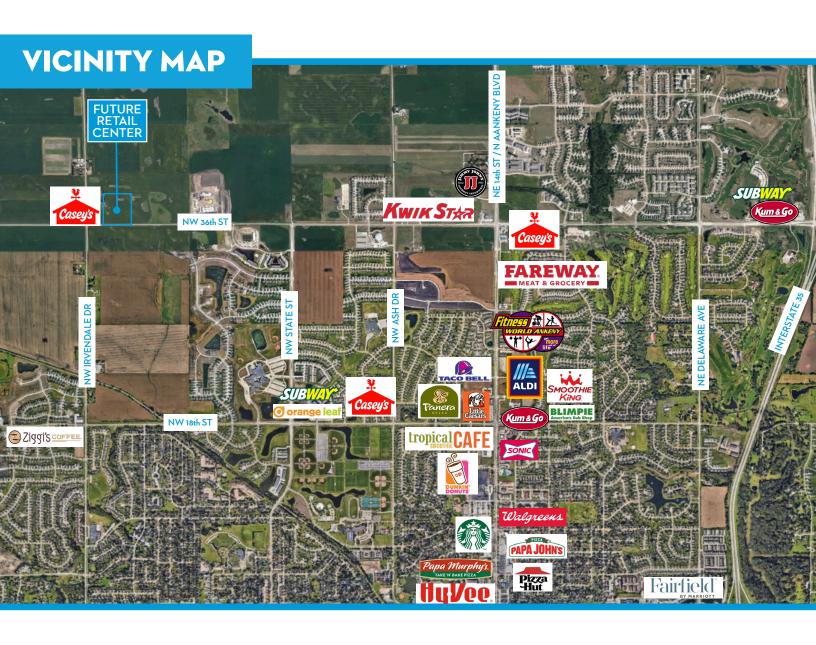

## **PROPERTY OVERVIEW**

This proposed 9,500 SF retail building will be located just east of Casey's at NW 36th Street and NW Irvendale Drive in Ankeny. Spaces are available for offices, retail, restaurants and more! Please call listing agent for additional details.