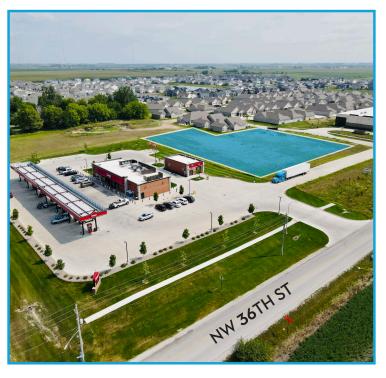

## **PROPERTY OVERVIEW**

This proposed 9,500 SF retail building will be located just east of Casey's at NW 36th Street and NW Irvendale Drive in Ankeny. Spaces are available for offices, retail, restaurants and more! Please call listing agent for additional details.