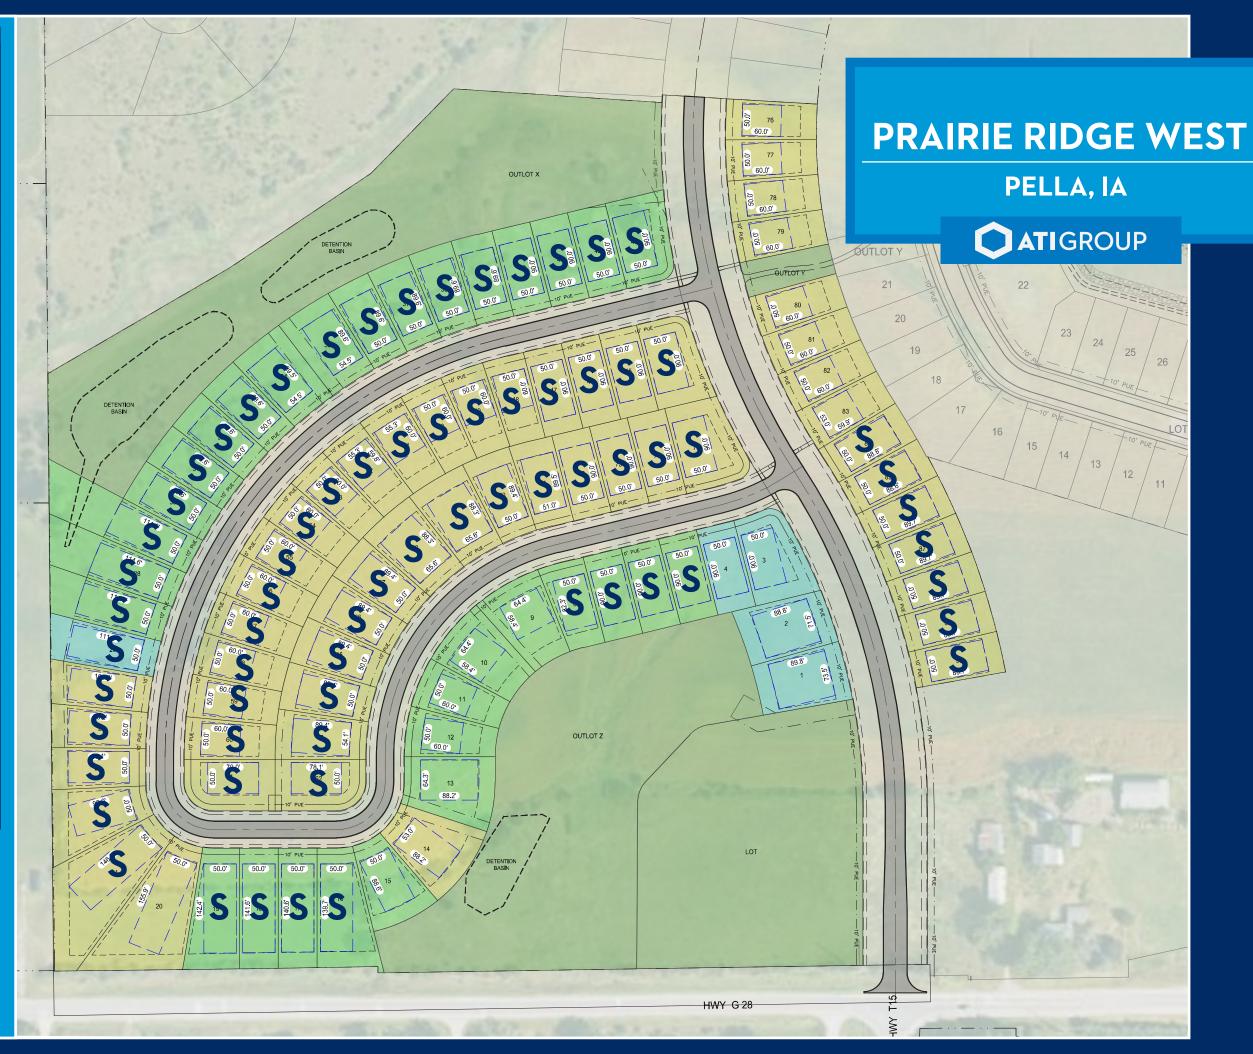

| PLAT - LOT | PRICE    | PLAT - LOT | PRICE    |
|------------|----------|------------|----------|
| 1-1        | \$67,900 | 1-46       | SOLD     |
| 1-2        | \$67,900 | 1 - 47     | SOLD     |
| 1-3        | \$64,900 | 1 - 48     | SOLD     |
| 1-4        | \$66,900 | 1 - 49     | SOLD     |
| 1-5        | SOLD     | 1 - 50     | SOLD     |
| 1-6        | SOLD     | 1 - 51     | SOLD     |
| 1-7        | SOLD     | 1 - 52     | SOLD     |
| 1-8        | SOLD     | 1 - 53     | SOLD     |
| 1-9        | \$69,900 | 1-54       | SOLD     |
| 1 - 10     | \$69,900 | 1 - 55     | SOLD     |
| 1-11       | \$69,900 | 1 - 56     | SOLD     |
| 1 - 12     | \$69,900 | 1 - 57     | SOLD     |
| 1 - 13     | \$69,900 | 1 - 58     | SOLD     |
| 1 - 14     | \$69,900 | 1 - 59     | SOLD     |
| 1 - 15     | \$67,900 | 1-60       | SOLD     |
| 1 - 16     | SOLD     | 1 - 61     | SOLD     |
| 1 - 17     | SOLD     | 1 - 62     | SOLD     |
| 1 - 18     | SOLD     | 1 - 63     | SOLD     |
| 1 - 19     | SOLD     | 1-64       | SOLD     |
| 1 - 20     | \$67,900 | 1 - 65     | SOLD     |
| 1 - 21     | SOLD     | 1 - 66     | SOLD     |
| 1 - 22     | SOLD     | 1 - 67     | SOLD     |
| 1 - 23     | SOLD     | 1 - 68     | SOLD     |
| 1 - 24     | SOLD     | 1 - 69     | SOLD     |
| 1 - 25     | SOLD     | 1 - 70     | SOLD     |
| 1 - 26     | SOLD     | 1 - 71     | SOLD     |
| 1 - 27     | SOLD     | 1 - 72     | SOLD     |
| 1 - 28     | SOLD     | 1 - 73     | SOLD     |
| 1 - 29     | SOLD     | 1 - 74     | SOLD     |
| 1 - 30     | SOLD     | 1 - 75     | SOLD     |
| 1 - 31     | SOLD     | 1 - 76     | \$59,900 |
| 1 - 32     | SOLD     | 1 - 77     | \$59,900 |
| 1 - 33     | SOLD     | 1 - 78     | \$59,900 |
| 1 - 34     | SOLD     | 1 - 79     | \$59,900 |
| 1 - 35     | SOLD     | 1 - 80     | \$59,900 |
| 1 - 36     | SOLD     | 1 - 81     | \$59,900 |
| 1 - 37     | SOLD     | 1 - 82     | \$59,900 |
| 1 - 38     | SOLD     | 1-83       | \$59,900 |
| 1 - 39     | SOLD     | 1-84       | SOLD     |
| 1-40       | SOLD     | 1 - 85     | SOLD     |
| 1 - 41     | SOLD     | 1 - 86     | SOLD     |
| 1 - 42     | SOLD     | 1 - 87     | SOLD     |
| 1 - 43     | SOLD     | 1 - 88     | SOLD     |
| 1-44       | SOLD     | 1 - 89     | SOLD     |
| 1 - 45     | SOLD     | 1-90       | SOLD     |
| _          |          |            |          |