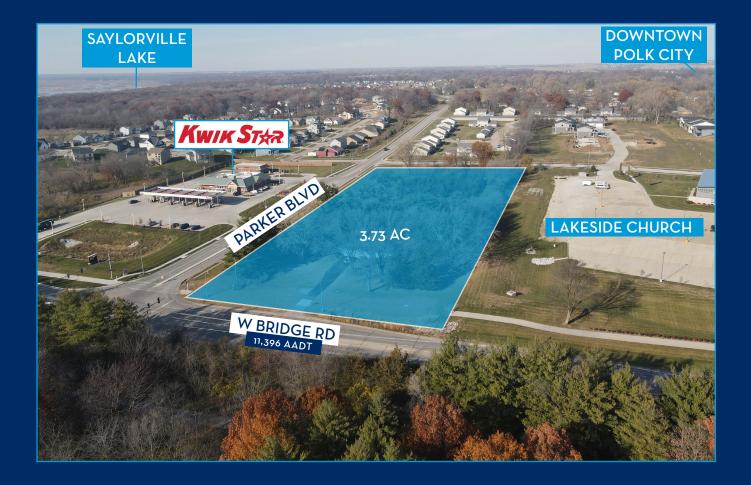

### **PROPERTY FEATURES**

- Lot sizes 1.0 to 3.7 acres
- Zoning C-2
- · Utilities to site
- Directly east of newly constructed Kwik Star & improved intersection at W Bridge Rd & Parker Dr.
- One of last commercial parcels left in one of the fastest growing suburbs in Des Moines MSA
- Hard corner in busiest section and highest traveled roads in Polk City