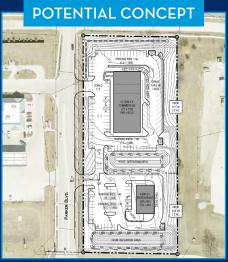

### **PROPERTY FEATURES**

- Lot sizes 1.0 to 3.7 acres
- Zoning C-2
- · Utilities to site
- Directly east of newly constructed Kwik Star & improved intersection at W Bridge Rd & Parker Dr.
- One of last commercial parcels left in one of the fastest growing suburbs in Des Moines MSA
- Hard corner in busiest section and highest traveled roads in Polk City