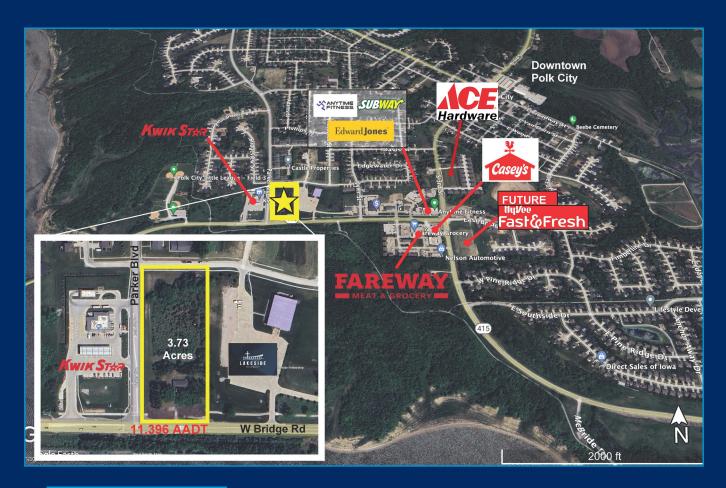

### **PROPERTY FEATURES**

- Lot sizes 1.0 to 3.7 acres
- Zoning C-2
- · Utilities to site
- Directly east of newly constructed Kwik Star & improved intersection at W Bridge Rd & Parker Dr.
- One of last commercial parcels left in one of the fastest growing suburbs in Des Moines MSA
- Hard corner in busiest section and highest traveled roads in Polk City